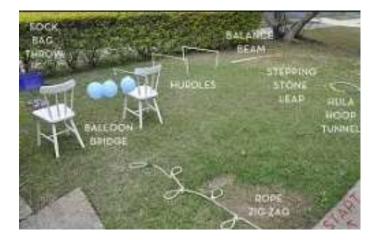

|                                             | T                                                                    | 1. Mak<br>men. 2. Draw<br>man. W<br>made of<br>design 3. <u>Chal</u><br>bridge | gested Indoor Activities eek's suggested indoor                           |                              |  |
|                                                                                           | Think about measuring out your ingredients. | Friday: Practise writing your name – can you write your surname too? |                                                                                |                                                                           |                              |  |

## Outdoor challenge: